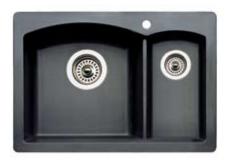

#### FEATURED MODEL

440187 DIAMOND PREP Sink Drop-in CAFE BROWN

#### ADDITIONAL MODELS

440190 DIAMOND PREP Sink Drop-in WHITE

440191 DIAMOND PREP Sink Drop-in BISCUIT

440189 DIAMOND PREP Sink Drop-in ANTHRACITE

440188 DIAMOND PREP Sink Drop-in METALLIC GRAY

441218 DIAMOND PREP Sink Drop-in BISCOTTI