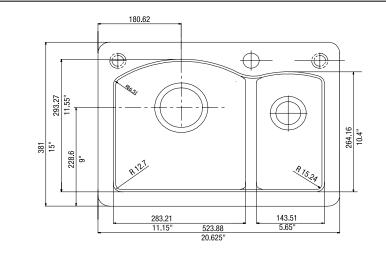

#### NOMINAL DIMENSIONS

Model 440189 shown

|             | CUTOUT          | BOWL | DEPTH | DRAIN DIAMETER |       |
|-------------|-----------------|------|-------|----------------|-------|
| OVERALL     | SIZE            | LEFT | RIGHT | LEFT           | RIGHT |
| 20-1/2 x 15 | 19-3/4 x 14-1/4 | 8    | 6     | 3-1/2          | 2     |