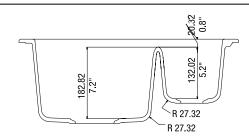

#### NOMINAL DIMENSIONS

Model 440189 shown

|             | CUTOUT          | BOWL | DEPTH | DRAIN DIAMETER |       |
|-------------|-----------------|------|-------|----------------|-------|
| OVERALL     | SIZE            | LEFT | RIGHT | LEFT           | RIGHT |
| 20-1/2 x 15 | 19-3/4 x 14-1/4 | 8    | 6     | 3-1/2          | 2     |