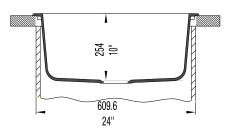

## NOMINAL DIMENSIONS

| OVERALL | CUTOUT          | BOWL  | DRAIN    |
|---------|-----------------|-------|----------|
|         | SIZE            | DEPTH | DIAMETER |
| 25 x 22 | 24-1/4 x 21-1/4 | 10    | 3-1/2    |