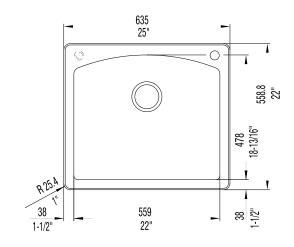

## NOMINAL DIMENSIONS

| OVERALL | CUTOUT          | BOWL  | DRAIN    |
|---------|-----------------|-------|----------|
|         | SIZE            | DEPTH | DIAMETER |
| 25 x 22 | 24-1/4 x 21-1/4 | 10    | 3-1/2    |