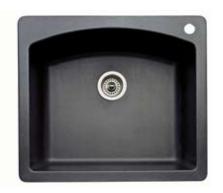

# SINK SPECIFICATIONS

**BLANCO** 

SILGRANIT®II BLANCO DIAMOND<sup>tm</sup> SINGLE Bowl Dual Mount Model 440210

#### FEATURED MODEL

440210 DIAMOND SINGLE Bowl Drop-in ANTHRACITE